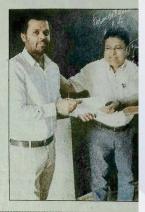

# पीपुल्सडेंटलकॉलेजकीडॉ. निषद्धा तिवारी सम्मानित

पीपुल्स संवाददाता • भोपाल

editor@peoplessamachar.co.in

पीपुल्स कॉलेज ऑफ डेंटल साइंसेज एंड आर सी की डॉ. निषद्धा तिवारी को दिल्ली में आयोजित 'ऑल इंडिया डेंटल सिंपोजियम' में रिसर्च पेपर 'फार्मुलेशन ऑफ ट्रथपेस्ट फॉर किड्सं' के लिए सम्मानित किया गया। बाबा रामदेव द्वारा उन्हें स्मृति चिन्ह

ढल्ला प्रेसिडेंट डीएआई द्वारा प्रमाण पत्र दिया गया। ट्रथपेस्ट व डेंटल क्रीम में हर्बल फॉर्मूलेशंस पर केंद्रित राष्ट्रीय स्टार के इस कार्यक्रम में हर राज्य से दंत चिकित्सकों व रिसर्च स्कॉलर्स ने बढ़-चढ कर हिस्सा लिया। पीपुल्स कॉलेज ऑफ डेंटल साइंसेज एंड आरसी के डिपार्टमेंट ऑफ पेडॉडोंटिक्स एंड प्रिवेंटिव डेंटिस्ट्री के हेड डॉ. अरुण शर्मा एवं प्राध्यापक डॉ. शिल्पी सिंह के दिशा निर्देश पर तथा पीपुल्स विश्वविद्यालय के वैज्ञानिक अनुसंधान एवं विकास केंद्र (सीएसआरडी) के सहयोग से डॉ. निषिद्धा ने यह कार्य संपन्न किया।

योग गुरु बाबा रामदेव ने डॉ. निषिद्धा तिवारी को सम्मानित किया।