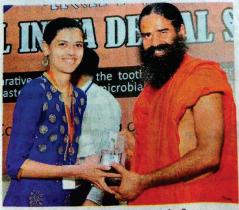

# पीपुल्सडेंटलकॉलेजकीडॉ. निषद्धा तिवारी सम्मानित

पीपुल्स संवाददाता • भोपाल

editor@peoplessamachar.co.in

पीपुल्स कॉलेज ऑफ डेंटल साइंसेज एंड आर सी की डॉ. निषद्धा तिवारी को दिल्ली में आयोजित 'ऑल इंडिया डेंटल सिंपोजियम' में रिसर्च पेपर 'फार्मुलेशन ऑफ ट्रथपेस्ट फॉर किड्सं' के लिए सम्मानित किया गया। बाबा रामदेव द्वारा उन्हें स्मृति चिन्ह

योग गुरु बाबा रामदेव ने डॉ. निषिद्धा तिवारी को सम्मानित किया।