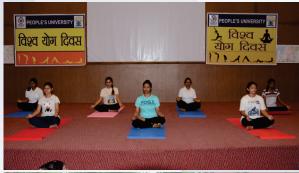

## **SALIENT ACTIVITIES CONDUCTED BY PEOPLE'S UNIVERSITY (2016-2017)**

| Event                    | Date       |
|--------------------------|------------|
| National Unity Day       | 31/10/2017 |
| Constitutional Day       | 26/11/2017 |
| Republic Day Celebration | 26/01/2018 |
| World Environment Day    | 06/06/2018 |
| World Yoga Day           | 25/06/2018 |
| World AIDS Day           | 01/12/2017 |
| National Sports Day      | 29/09/2017 |